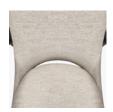

Wallsaver back legs help keep walls in pristine condition.

Steel Reinforced
Our patented steelreinforced joint system
uses over 20 pieces
of steel in most Kwalu
chairs. Stop ongoing
and costly furniture
replacement.