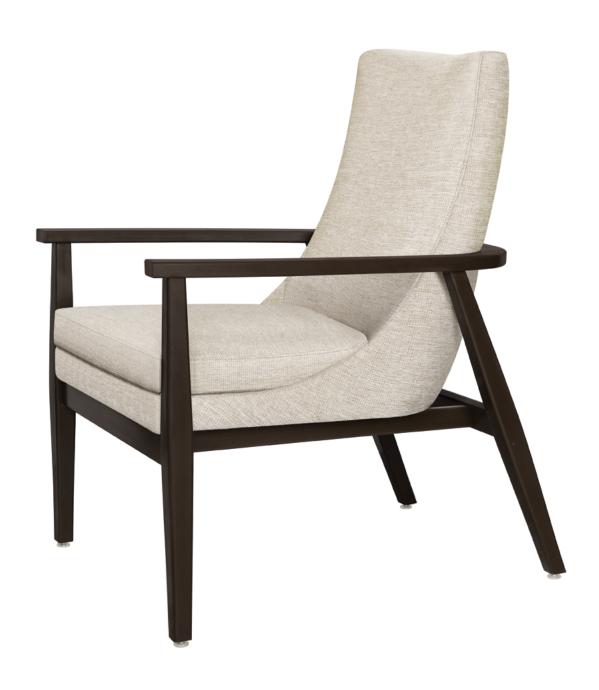

## prizzi

Lounge

Prizzi is a sleek wallsaver lounge chair; a perfect place to relax. So comfortable and it looks good from any angle. It features an upholstered back and seat, with an integrated seat cushion. Available with or without an optional visible cleanout. Concealed or visible, the cleanout eliminates a debris build-up. To complete the mid-century modern styling of this chair, the arms of the Prizzi are one piece and form the back support.

Model: PRI111 26.5W 33D 38H 22SW 20SD 19.5SH 25AH

Wallsaver back legs help keep walls in pristine condition.

Steel Reinforced
Our patented steelreinforced joint system
uses over 20 pieces
of steel in most Kwalu
chairs. Stop ongoing
and costly furniture
replacement.

Concealed Cleanout Concealed cleanout eliminates a debris build-up behind the seat cushion

Optional Visible Cleanout
An optional visible
cleanout is available
to prevent buildup of
debris and provide for
easy maintenance.