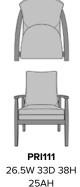

e arms of the Prizzi are one piece and form the back support.



Model: PRI111 26.5W 33D 38H 22SW 20SD 19.5SH 25AH

## Features



Best of NeoCon Gold Kwalu's Prizzi Lounge wins gold in prestigious Best of NeoCon Awards competition.



Nightingale Gold
Our Prizzi Lounge
was awarded Nightingale Gold for Seating:
Guest/Lounge.



Wallsaver back legs help keep walls in pristine condition.



Steel Reinforced
Our patented steelreinforced joint system
uses over 20 pieces
of steel in most Kwalu
chairs. Stop ongoing
and costly furniture
replacement.



Concealed Cleanout Concealed cleanout eliminates a debris build-up behind the seat cushion



Optional Visible Cleanout
An optional visible
cleanout is available
to prevent buildup of
debris and provide for
easy maintenance.

## Statement of Line