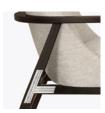

## prizzi

Lounge

Prizzi is a sleek wallsaver lounge chair; a perfect place to relax. So comfortable and it looks good from any angle. It features an upholstered back and seat, with an integrated seat cushion. Available with or without an optional visible cleanout. Concealed or visible, the cleanout eliminates a debris build-up. To complete the mid-century modern styling of this chair, the arms of the Prizzi are one piece and form the back support.